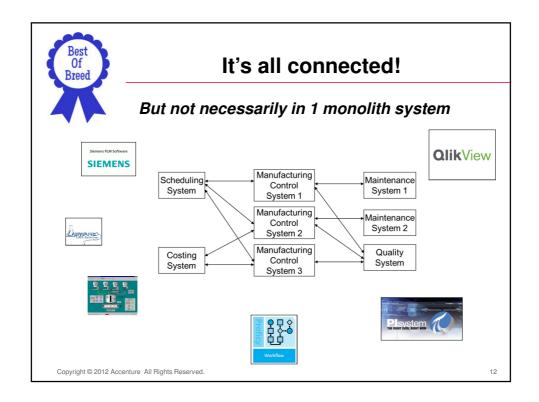

## Summary

- It's not just about MES; all manufacturing activities contribute to a business' results
   Instead of the old ERP days. We're not moving towards 1 monolithic manufacturing system;
   Today it is SOA, web services I
   Best of breed solutions with (ISA95) standardized interfaces