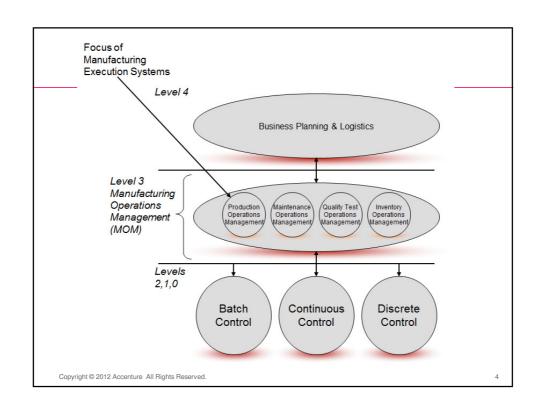

## Summary

- It's not just about MES; all manufacturing activities contribute to a business' results
   Instead of the old ERP days. We're not moving towards 1 monolithic manufacturing system;
   Today it is SOA, web services I
   Best of breed solutions with (ISA95) standardized interfaces