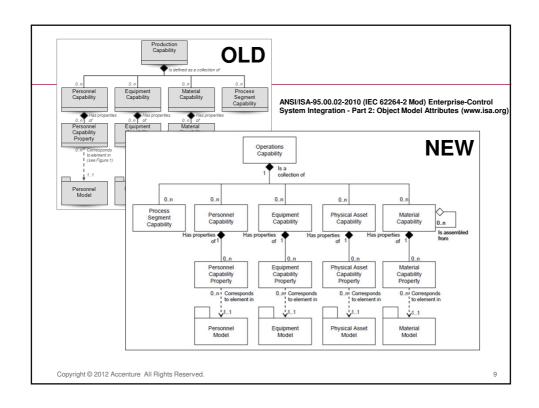

## Summary

- It's not just about MES; all manufacturing activities contribute to a business' results
   Instead of the old ERP days. We're not moving towards 1 monolithic manufacturing system;
   Today it is SOA, web services I
   Best of breed solutions with (ISA95) standardized interfaces