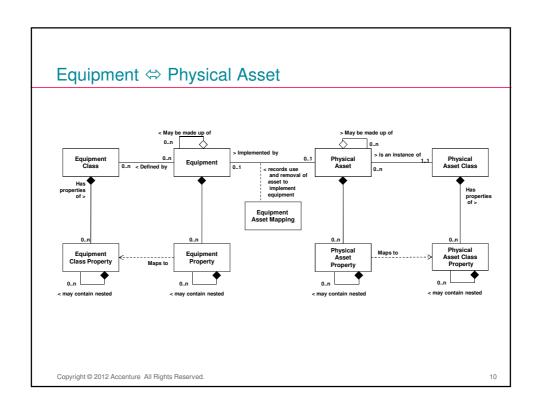

## Summary

- It's not just about MES; all manufacturing activities contribute to a business' results
   Instead of the old ERP days. We're not moving towards 1 monolithic manufacturing system;
   Today it is SOA, web services I
   Best of breed solutions with (ISA95) standardized interfaces