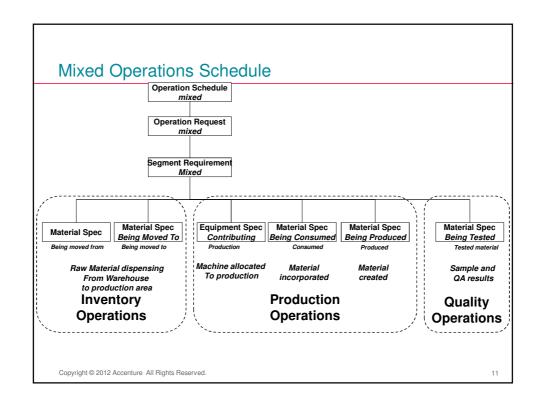

## Summary

- It's not just about MES; all manufacturing activities contribute to a business' results
   Instead of the old ERP days. We're not moving towards 1 monolithic manufacturing system;
   Today it is SOA, web services I
   Best of breed solutions with (ISA95) standardized interfaces