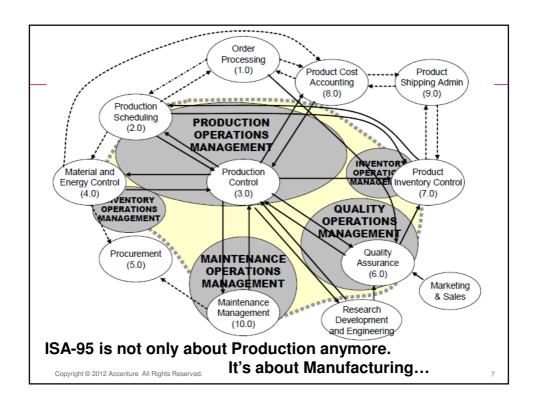

## Summary

- It's not just about MES; all manufacturing activities contribute to a business' results
   Instead of the old ERP days. We're not moving towards 1 monolithic manufacturing system;
   Today it is SOA, web services I
   Best of breed solutions with (ISA95) standardized interfaces