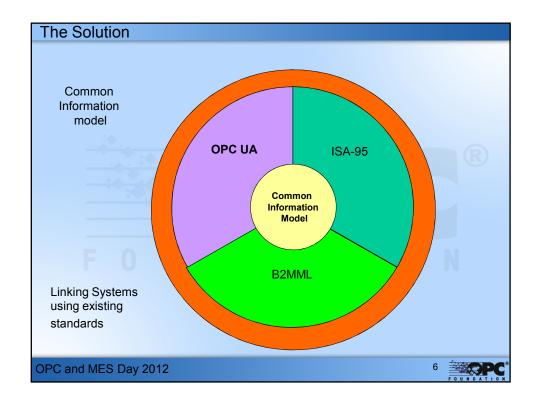

# **Existing Interface**

- B2MML interface
  - Batch Data Updates
  - Not RealTime
  - XML Based
- Desired
  - Faster Updates
  - Access to lower levels

OPC and MES Day 2012

5 OPC