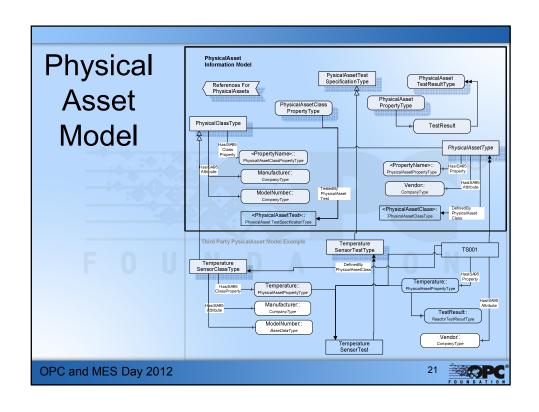

## Part 2 - 5x4 Object Models

- Five categories of resources
  - Personnel
  - Equipment
  - Physical Assets
  - Material (and Energy)
  - Process Segments
- Four Process, Product, & Production Models
  - Capability & Capacity Definition
  - Product Definition
  - Production Schedule
  - Production Performance