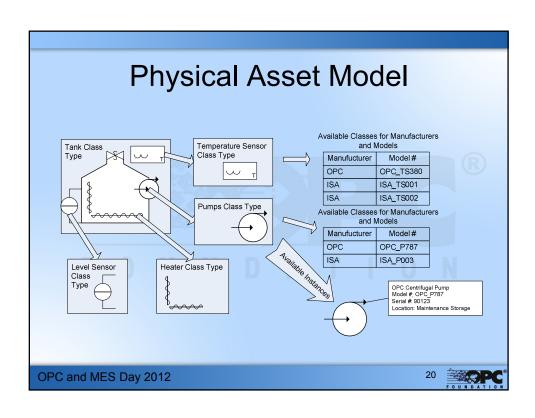

## Part 2 - 5x4 Object Models

- Five categories of resources
  - Personnel
  - Equipment
  - Physical Assets
  - Material (and Energy)
  - Process Segments
- Four Process, Product, & Production Models
  - Capability & Capacity Definition
  - Product Definition
  - Production Schedule
  - Production Performance