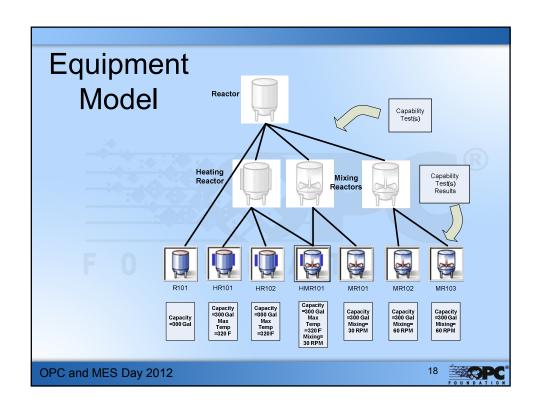

## Part 2 - 5x4 Object Models

- Five categories of resources
  - Personnel
  - Equipment
  - Physical Assets
  - Material (and Energy)
  - Process Segments
- Four Process, Product, & Production Models
  - Capability & Capacity Definition
  - Product Definition
  - Production Schedule
  - Production Performance