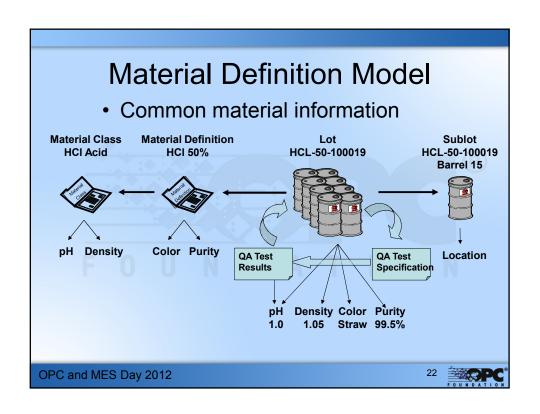

## Part 2 - 5x4 Object Models

- Five categories of resources
  - Personnel
  - Equipment
  - Physical Assets
  - Material (and Energy)
  - Process Segments
- Four Process, Product, & Production Models
  - Capability & Capacity Definition
  - Product Definition
  - Production Schedule
  - Production Performance