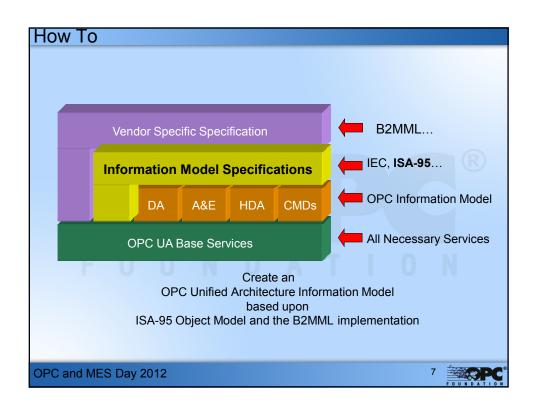

# **Existing Interface**

- B2MML interface
  - Batch Data Updates
  - Not RealTime
  - XML Based
- Desired
  - Faster Updates
  - Access to lower levels

OPC and MES Day 2012

5 OPC