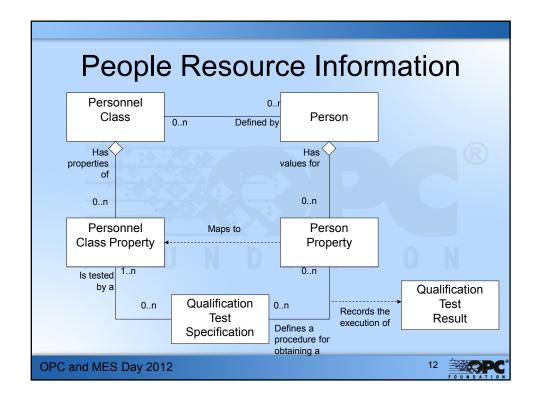

95.00.03 "Part 3: Models of Manufacturing Operations"
- (Draft) ANSI/ISA 95.00.04 "Part 4: Objects and attributes for manufacturing operations management integration
- ANSI/ISA 95.00.05 "Part 5: Business to Manufacturing Transactions"

OPC and MES Day 2012







# **Existing Interface**

- B2MML interface
  - Batch Data Updates
  - Not RealTime
  - XML Based
- Desired
  - Faster Updates
  - Access to lower levels

OPC and MES Day 2012

5 OPC











## Part 2 - 5x4 Object Models

- Five categories of resources
  - Personnel
  - Equipment
  - Physical Assets
  - Material (and Energy)
  - Process Segments
- Four Process, Product, & Production Models
  - Capability & Capacity Definition
  - Product Definition
  - Production Schedule
  - Production Performance

OPC and MES Day 2012

1