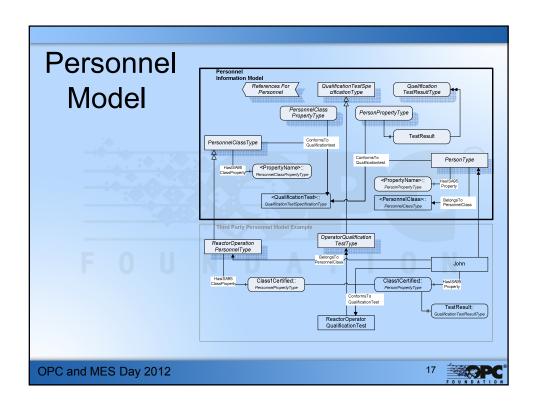

## Part 2 - 5x4 Object Models

- Five categories of resources
  - Personnel
  - Equipment
  - Physical Assets
  - Material (and Energy)
  - Process Segments
- Four Process, Product, & Production Models
  - Capability & Capacity Definition
  - Product Definition
  - Production Schedule
  - Production Performance