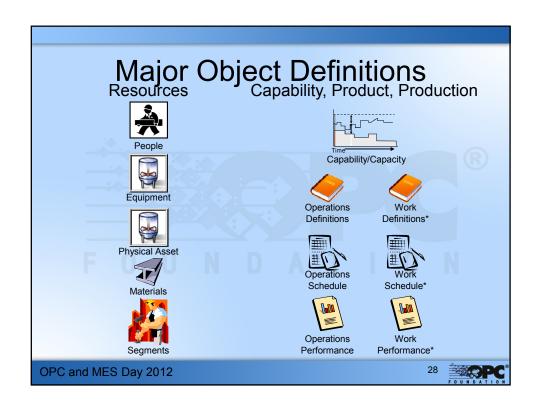

## Part 2 - 5x4 Object Models

- Five categories of resources
  - Personnel
  - Equipment
  - Physical Assets
  - Material (and Energy)
  - Process Segments
- Four Process, Product, & Production Models
  - Capability & Capacity Definition
  - Product Definition
  - Production Schedule
  - Production Performance