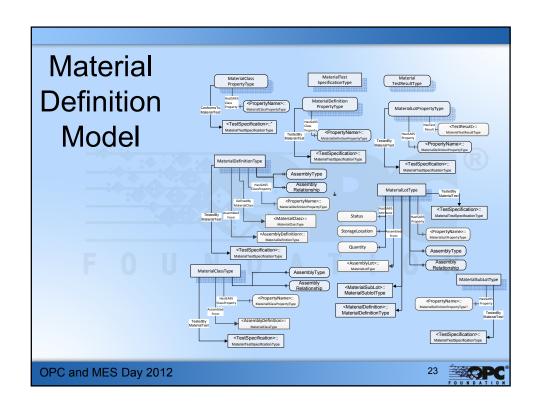

## Part 2 - 5x4 Object Models

- Five categories of resources
  - Personnel
  - Equipment
  - Physical Assets
  - Material (and Energy)
  - Process Segments
- Four Process, Product, & Production Models
  - Capability & Capacity Definition
  - Product Definition
  - Production Schedule
  - Production Performance