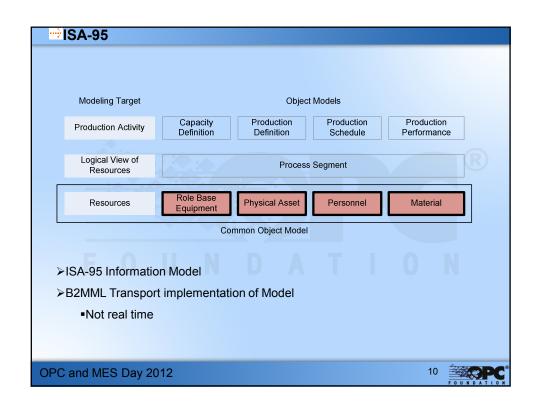

## Part 2 - 5x4 Object Models

- Five categories of resources
  - Personnel
  - Equipment
  - Physical Assets
  - Material (and Energy)
  - Process Segments
- Four Process, Product, & Production Models
  - Capability & Capacity Definition
  - Product Definition
  - Production Schedule
  - Production Performance