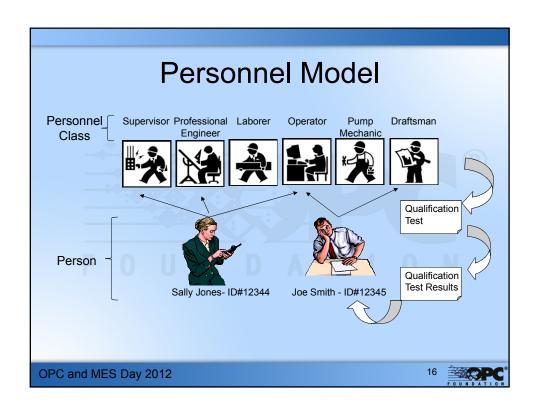

## Part 2 - 5x4 Object Models

- Five categories of resources
  - Personnel
  - Equipment
  - Physical Assets
  - Material (and Energy)
  - Process Segments
- Four Process, Product, & Production Models
  - Capability & Capacity Definition
  - Product Definition
  - Production Schedule
  - Production Performance