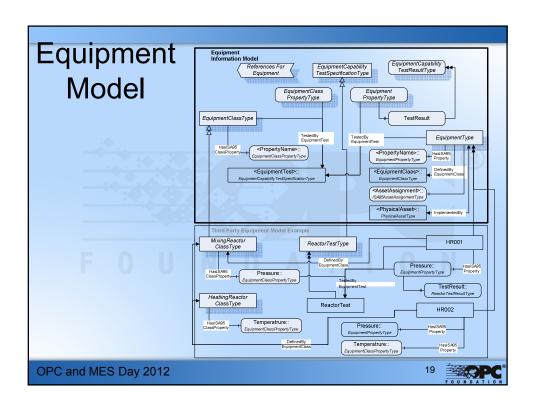

## Part 2 - 5x4 Object Models

- Five categories of resources
  - Personnel
  - Equipment
  - Physical Assets
  - Material (and Energy)
  - Process Segments
- Four Process, Product, & Production Models
  - Capability & Capacity Definition
  - Product Definition
  - Production Schedule
  - Production Performance