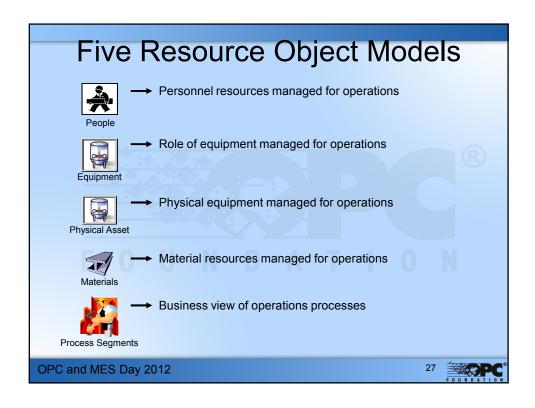

## Part 2 - 5x4 Object Models

- Five categories of resources
  - Personnel
  - Equipment
  - Physical Assets
  - Material (and Energy)
  - Process Segments
- Four Process, Product, & Production Models
  - Capability & Capacity Definition
  - Product Definition
  - Production Schedule
  - Production Performance