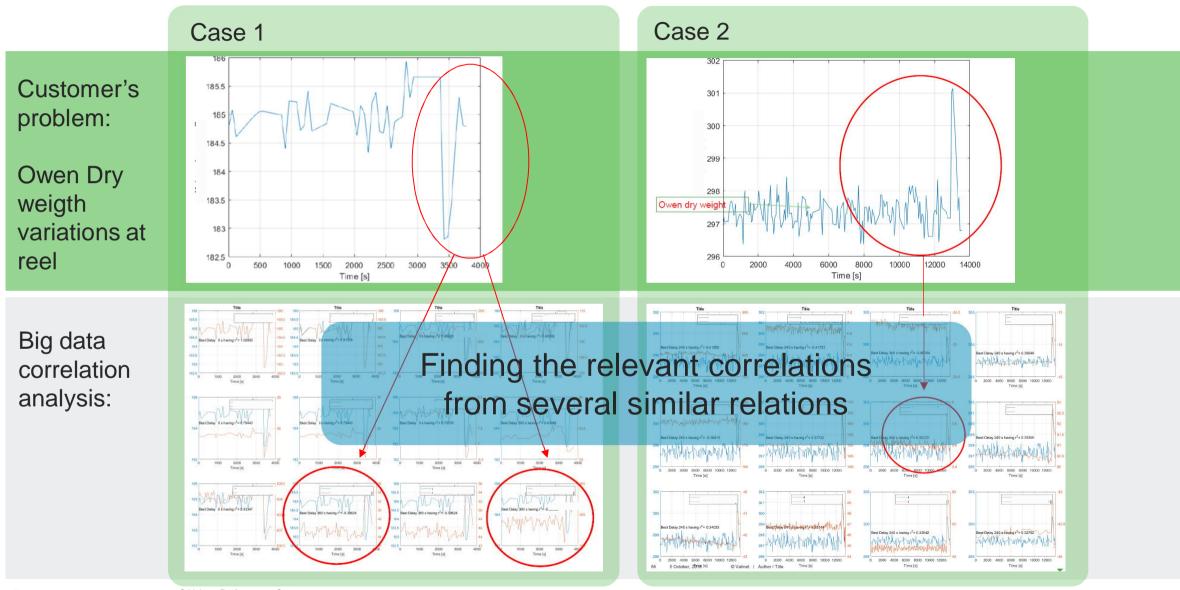

ce Center expert accepts the task and connects remotely to customer's machine control system to gather needed data for troubleshooting.

Valmet Performance Center



Turning data into value for customers

With experienced process engineers and data analytic methods



Valmet Performance Center expert presents the solution and suggests needed process modifications. If needed, on-site Field Services experts can help with process tune-ups.







Amazon web services for cloud based analysis tools

Data analysis with Matlab, IBM SPSS, Python, GNU Octave and Wedge





Mill





































## Case: On-demand expert support

Customer's problem:

Dilution pressure Variation and system flushing

Time-out settings

Frequency converter Parameters





## Case: Process analysis



22 April 2020

## How the workflow works

## Remote testing