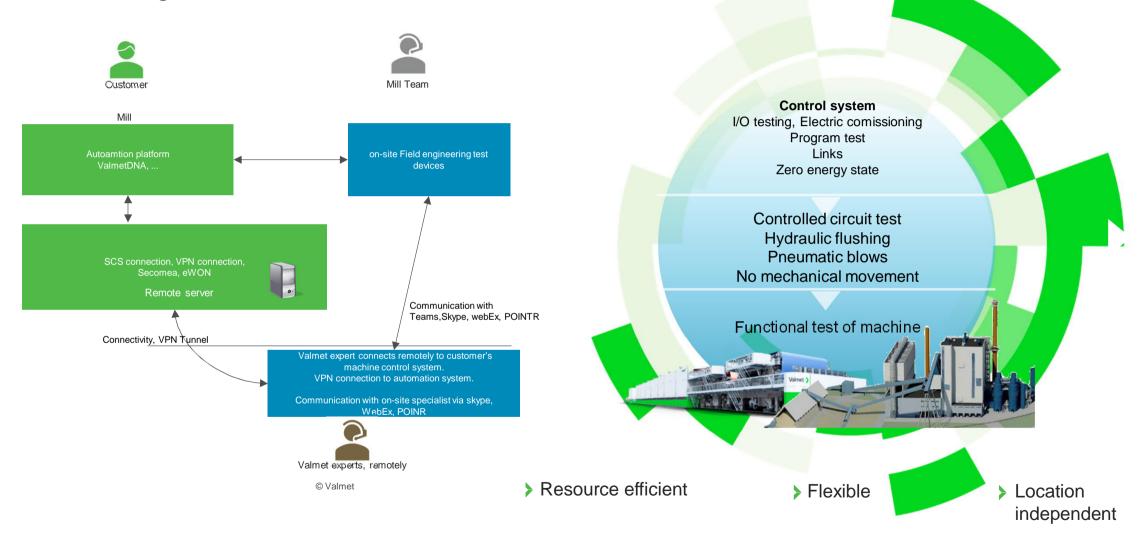

omer's machine control system to gather needed data for troubleshooting.

Valmet Performance Center



Turning data into value for customers

With experienced process engineers and data analytic methods



Valmet Performance Center expert presents the solution and suggests needed process modifications. If needed, on-site Field Services experts can help with process tune-ups.







Amazon web services for cloud based analysis tools

Data analysis with Matlab, IBM SPSS, Python, GNU Octave and Wedge





Mill





































## Case: On-demand expert support

Customer's problem:

Dilution pressure Variation and system flushing

Time-out settings

Frequency converter Parameters





## Case: Process analysis



22 April 2020

## How the workflow works

## Remote testing