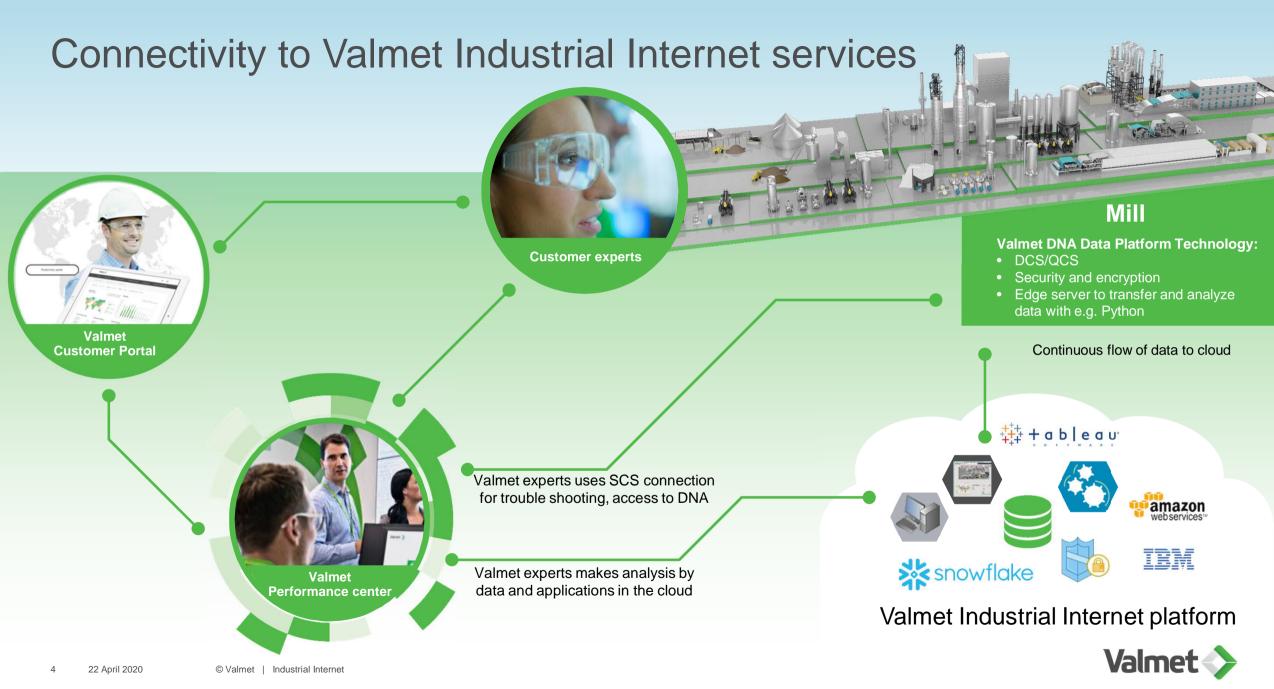

#### Valmet Customer Portal

Digital collaboration space

Customer seeks assistance to solve a problem

### Data gathering

Valmet Performance Center expert accepts the task and connects remotely to customer's machine control system to gather needed data for troubleshooting.

Valmet Performance Center

Turning data into value for customers

With experienced process engineers and data analytic methods

Valmet Performance Center expert presents the solution and suggests needed process modifications. If needed, on-site Field Services experts can help with process tune-ups.

Amazon web services for cloud based analysis tools

Data analysis with Matlab, IBM SPSS, Python, GNU Octave and Wedge

Mill