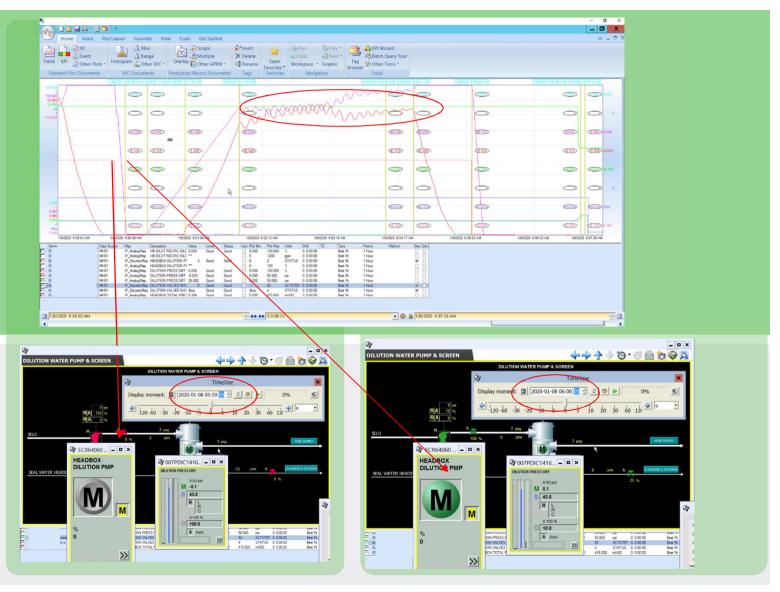

## Case: On-demand expert support

Customer's problem:

Dilution pressure Variation and system flushing

Time-out settings

Frequency converter Parameters