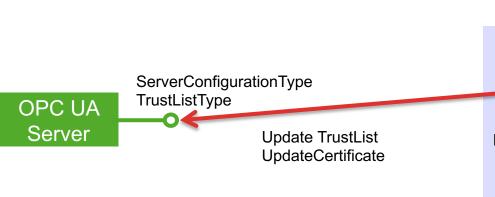

# GDS – Application Security Update – PULL

#### Pull

Applications are clients for GDS

OPC UA Client OPC UA GetTrustList Server

#### **Application Security Update**

- Frequent update of trust list and CA revocation list
- Update requires security