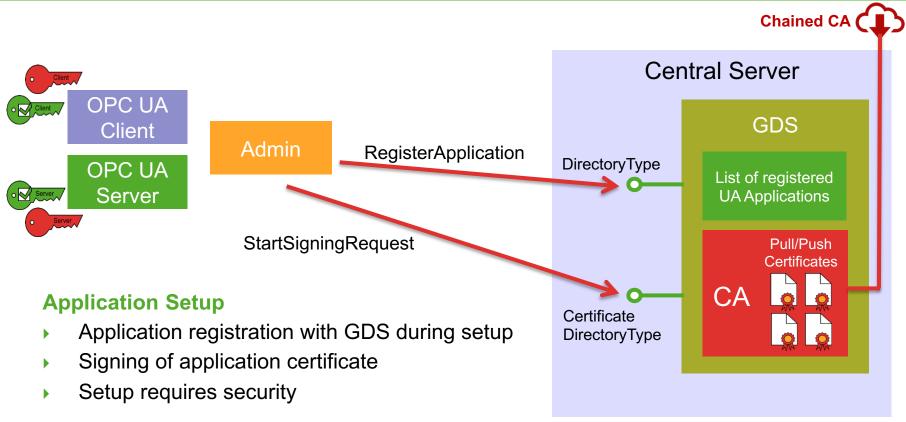

entral revocation of certificates
- Not manageable for many clients talking to many servers



# **Certificate Authority (CA) Certificate Chains**





## Global Discovery Server (GDS)

#### **GDS – OPC UA Security Services**

- Full OPC UA Server (all OPC UA security features)
- Provides different UA security management services
  - OPC UA server discovery
  - Public Key Infrastructure (PKI) for certificate management
  - PubSub Security Key Server (SKS)
  - User management
- PKI is base for **ALL** security features

#### GDS as Certificate Authority for PKI

- Central CA for certificate management
- CertificateDirectoryType is interface with UA Methods
- Certificate signing
- Trust list and revocation list distribution
- Automated certificate renewal





# **GDS – Application Setup**







# GDS – Application Security Update – PULL

#### Pull

Applications are clients for GDS

OPC UA Client OPC UA GetTrustList Server

#### **Application Security Update**

- Frequent update of trust list and CA revocation list
- Update requires security





# **GDS – Application Security Update – PUSH**



#### **Push**

- Server implements ServerConfigurationType and TrustListType
- GDS Client updates server trust list with latest setting from GDS
- GDS Client can update server certificate





## **UaGDS Product Components**





### Agenda

> OPC UA Security Management with GDS

> OPC UA FX Development and Configuration Demo



## **Interaction Model / FX Automation Component**





### **FX Functional Entity + Communication Connections**







### **OPC UA FX Development Tools fro