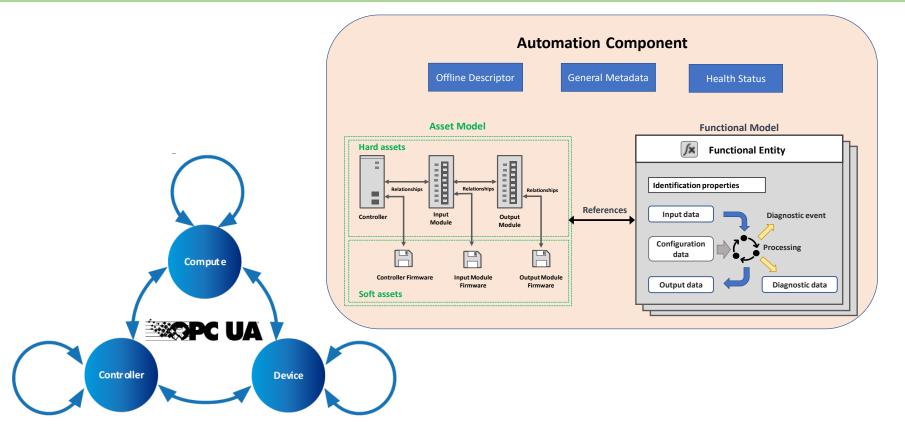

ist and revocation list distribution
- Automated certificate renewal





# **GDS – Application Setup**







# GDS – Application Security Update – PULL

#### Pull

Applications are clients for GDS

OPC UA Client OPC UA GetTrustList Server

#### **Application Security Update**

- Frequent update of trust list and CA revocation list
- Update requires security





# **GDS – Application Security Update – PUSH**



#### **Push**

- Server implements ServerConfigurationType and TrustListType
- GDS Client updates server trust list with latest setting from GDS
- GDS Client can update server certificate





## **UaGDS Product Components**





### Agenda

> OPC UA Security Management with GDS

> OPC UA FX Development and Configuration Demo



## **Interaction Model / FX Automation Component**





### **FX Functional Entity + Communication Connections**







### **OPC UA FX Development Tools from Unified Automation**







### Demo



**Unified Automation SDK Demo Servers Automation Components**