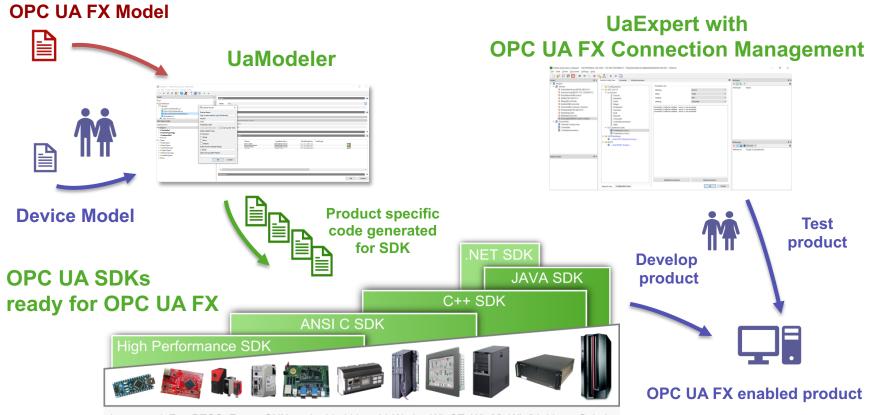

n Security Update – PULL

#### Pull

Applications are clients for GDS

OPC UA Client OPC UA GetTrustList Server

#### **Application Security Update**

- Frequent update of trust list and CA revocation list
- Update requires security





# **GDS – Application Security Update – PUSH**



#### **Push**

- Server implements ServerConfigurationType and TrustListType
- GDS Client updates server trust list with latest setting from GDS
- GDS Client can update server certificate





## **UaGDS Product Components**





### Agenda

> OPC UA Security Management with GDS

> OPC UA FX Development and Configuration Demo



## **Interaction Model / FX Automation Component**





### **FX Functional Entity + Communication Connections**







### **OPC UA FX Development Tools from Unified Automation**







### Demo



**Unified Automation SDK Demo Servers Automation Components**