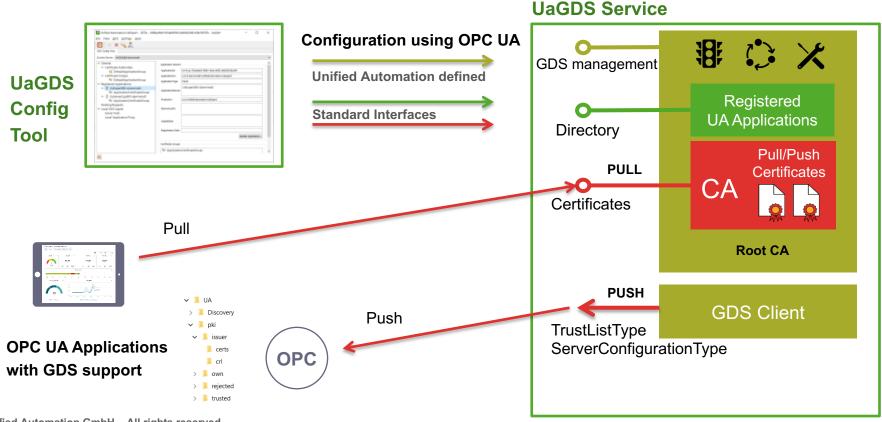

## **UaGDS Product Components**

# GDS – Application Security Update – PULL

#### Pull

Applications are clients for GDS

OPC UA Client OPC UA GetTrustList Server

# **GDS – Application Security Update – PUSH**

#### **Push**

- Server implements ServerConfigurationType and TrustListType
- GDS Client updates server trust list with latest setting from GDS
- GDS Client can update server certificate