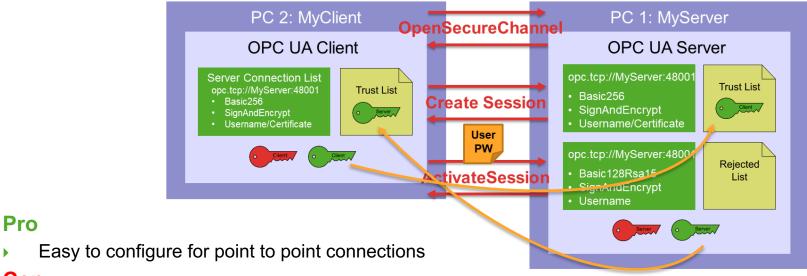

## **OPC UA Security with self-signed Certificates**

#### Con

- No automatic update of certificates
- No central management no central revocation of certificates
- Not manageable for many clients talking to many servers