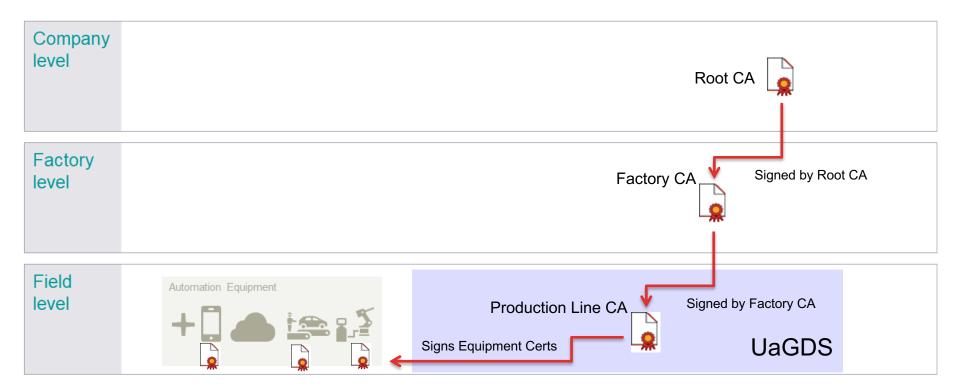

# **OPC UA Security Management** and FX Configuration



### **Agenda**

> OPC UA Security Management with GDS

> OPC UA FX Development and Configuration Demo



## **OPC UA Security with self-signed Certificates**



#### Con

- No automatic update of certificates
- No central management no central revocation of certificates
- Not manageable for many clients talking to many servers



# **Certificate Authority (CA) Certificate Chains**





## Global Discovery Server (GDS)

#### **GDS – OPC UA Security Services**

- Full OPC UA Server (all OPC UA security features)
- Provides different UA security management services
  - OPC UA server discovery
  - Public Key Infrastructure (PKI) for certificate management
  - PubSub Security Key Server (SKS)
  - User management
- PKI is base for **ALL** security features

#### GDS as Certificate Authority for PKI

- Central CA for certificate management
- CertificateDirectoryType is interface with UA Methods
- Certificate signing
- Trust list and revocation list distribution
- Automated certificate renewal





# **GDS – Application Setup**







# GDS – Application Security Update – PULL

#### Pull

Applications are clients for GDS

OPC UA Client OPC UA GetTrustList Server

#### **Appl