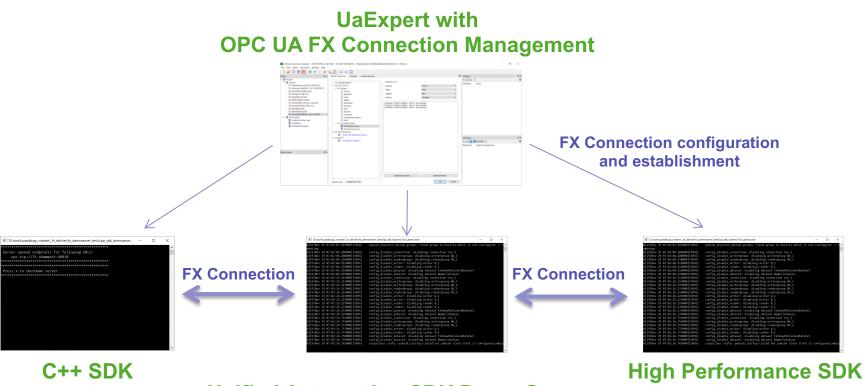

e – PULL

#### Pull

Applications are clients for GDS

OPC UA Client OPC UA GetTrustList Server

#### **Application Security Update**

- Frequent update of trust list and CA revocation list
- Update requires security





# **GDS – Application Security Update – PUSH**



#### **Push**

- Server implements ServerConfigurationType and TrustListType
- GDS Client updates server trust list with latest setting from GDS
- GDS Client can update server certificate





## **UaGDS Product Components**





### Agenda

> OPC UA Security Management with GDS

> OPC UA FX Development and Configuration Demo



## **Interaction Model / FX Automation Component**





### **FX Functional Entity + Communication Connections**







### **OPC UA FX Development Tools from Unified Automation**







### Demo



**Unified Automation SDK Demo Servers Automation Components**