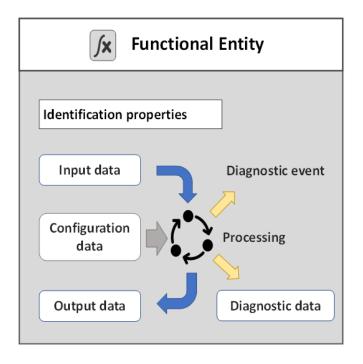

enewal





# **GDS – Application Setup**







# GDS – Application Security Update – PULL

#### Pull

Applications are clients for GDS

OPC UA Client OPC UA GetTrustList Server

#### **Application Security Update**

- Frequent update of trust list and CA revocation list
- Update requires security





# **GDS – Application Security Update – PUSH**



#### **Push**

- Server implements ServerConfigurationType and TrustListType
- GDS Client updates server trust list with latest setting from GDS
- GDS Client can update server certificate





## **UaGDS Product Components**





### Agenda

> OPC UA Security Management with GDS

> OPC UA FX Development and Configuration Demo



## **Interaction Model / FX Automation Component**





### **FX Functional Entity + Communication Connections**







### **OPC UA FX Development Tools from Unified Automation**







### Demo



**Unified Automation SDK Demo Servers Automation Components**