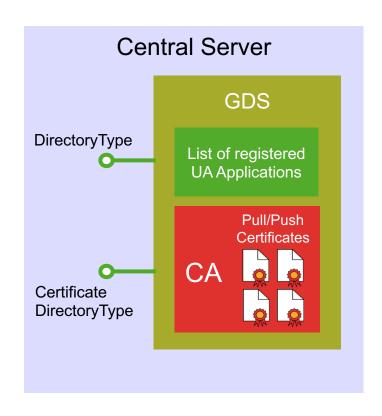

## Global Discovery Server (GDS)

#### **GDS – OPC UA Security Services**

- Full OPC UA Server (all OPC UA security features)
- Provides different UA security management services
  - OPC UA server discovery
  - Public Key Infrastructure (PKI) for certificate management
  - PubSub Security Key Server (SKS)
  - User management
- PKI is base for **ALL** security features

#### GDS as Certificate Authority for PKI

- Central CA for certificate management
- CertificateDirectoryType is interface with UA Methods
- Certificate signing
- Trust list and revocation list distribution
- Automated certificate renewal