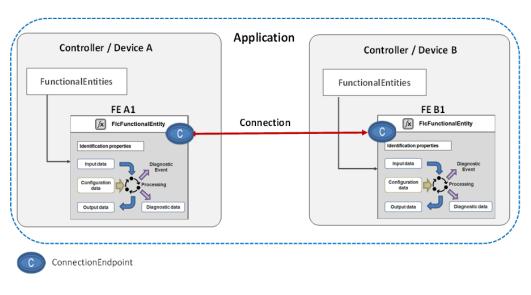

ewal





# **GDS – Application Setup**







# GDS – Application Security Update – PULL

#### Pull

Applications are clients for GDS

OPC UA Client OPC UA GetTrustList Server

#### **Application Security Update**

- Frequent update of trust list and CA revocation list
- Update requires security





# **GDS – Application Security Update – PUSH**



#### **Push**

- Server implements ServerConfigurationType and TrustListType
- GDS Client updates server trust list with latest setting from GDS
- GDS Client can update server certificate





## **UaGDS Product Components**





### Agenda

> OPC UA Security Management with GDS

> OPC UA FX Development and Configuration Demo



## **Interaction Model / FX Automation Component**





### **FX Functional Entity + Communication Connections**







### **OPC UA FX Development Tools from Unified Automation**







### Demo



**Unified Automation SDK Demo Servers Automation Components**