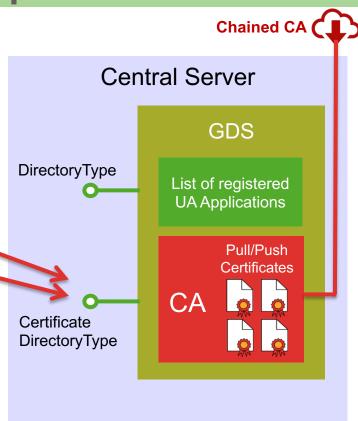

# **GDS – Application Security Update – PUSH**

#### **Push**

- Server implements ServerConfigurationType and TrustListType
- GDS Client updates server trust list with latest setting from GDS
- GDS Client can update server certificate